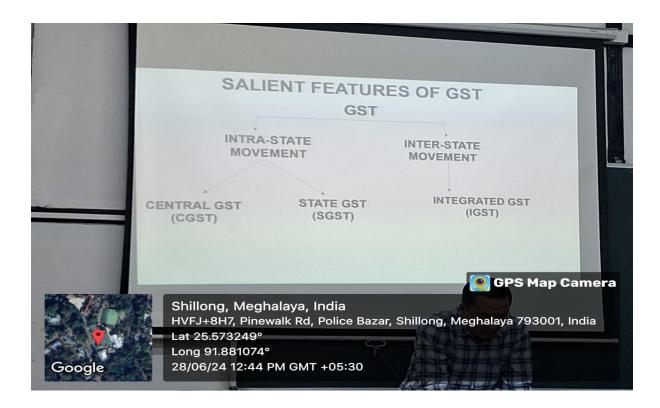

#### **Outcome:**

The Outcome of the talk is that the students who attended the talk are now aware that GST is being implemented mainly to bring the entire country under a single tax regime. The students are also now aware that with the implementation of GST, we now have a uniform tax code for a product or service across the country.